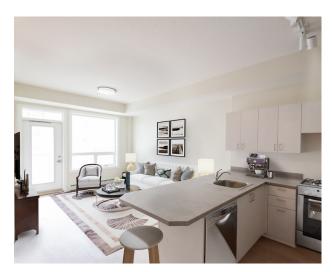

## 9 Templemont Circle NE

Welcome to Templemont Place! These apartments feature BRAND NEW one-bedroom and two-bedroom units with in-suite laundry! This housing complex, boasts below-market suites (rents that are 20% less than the market rent). The floor plan is open and bright with plenty of room! Most suites have a balcony or outdoor patio. The Temple area has all the amenities in this vibrant neighbourhood. Including public transit, shopping, pharmacies, hair salons, coffee shops, restaurants, and the Temple Community Association nearby. Rents start at \$923 per month.

- 4 storeys
- 50 suites
- 1-bedroom and 2-bedroom suites
- 65+
- In-suite laundry
- 6 appliances fridge, stove, dishwasher, microwave, washer, dryer
- Vinyl plank floor
- Window coverings
- Secure fob entry system
- Heated underground parking available
- Common Rooms
- Outdoor courtyard
- Building maintenance
- Call center for after hours maintenance emergencies