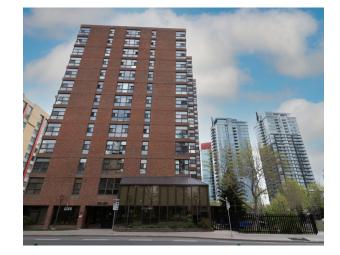

## Odd Fellow Rebekah Tower 1220 – 2nd Street SW

Welcome to Odd Fellow Rebekah Tower! ! This well-maintained building features studio and one bedroom suites with Beautiful views! The 2 large lounges are perfect for social gatherings such as playing cards, watching your favourite sporting event or having tea with your friends. Odd Fellow Rebekah Tower is loaded with amenities including common room with a kitchen, multi-lingual computers & library, a secure fenced yard & more.

**THE DETAILS:** Located between 12th and 13th Ave on 2nd St SW Ave in the Beltline Neighbourhood.

- 13 storeys
- 106 suites
- Studio and 1-bedroom suites
- 65+
- Unlimited laundry for \$12 per month
- Common rooms
- Fenced Yard
- Building maintenance
- Call centre for after hours maintenance
  emergencies