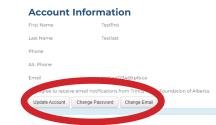

#### **Municipalities Served**

Calgary

To update your account, click on the arrow beside your name. You can update your email or password here.