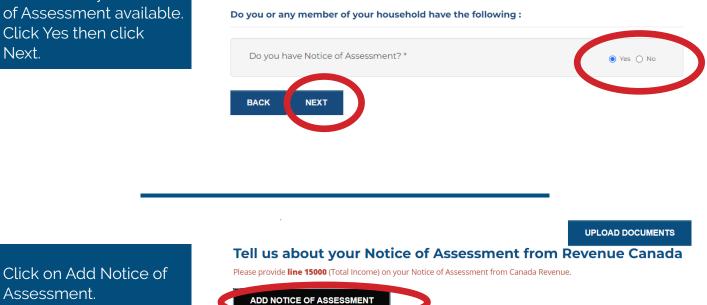

# **INCOME VERIFICATION**

Please have your Notice of Assessment available. Click Yes then click Next.

#### Notice of Assessment

Assessment.

Please choose the name of the applicant in the drop down menu.

Enter line 15000 (Total Income) from your Notice of Assessment under "How much Income".

#### Tell Us About Notice of Assessment

| ho does this Income belong to?* | How much income?                |
|---------------------------------|---------------------------------|
| What type of income is this?*   | How often is this income paid?* |
| otice of Assessment Line 1500   | Annual                          |