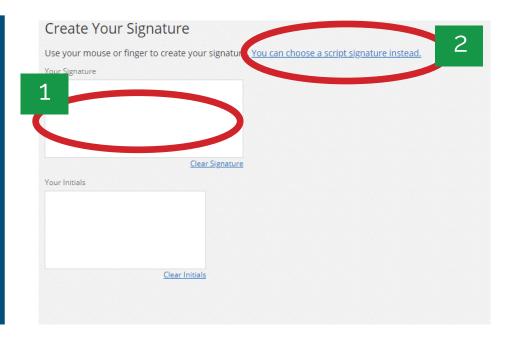

Showing 1 to 3 of 3 entries

AGREE & CONTINUE

To create your signature you can:

1. Use your mouse within the white box

#### or

2. Click on choose a script for your signature.

Choose a script for your signature.

Click on both Signature

and Date.