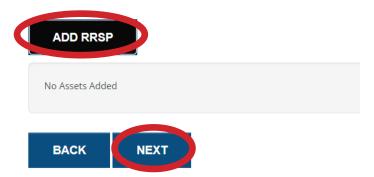

If you have clicked yes to any of the above assets, please click ADD and click next.

## Tell us about your RRSPs...