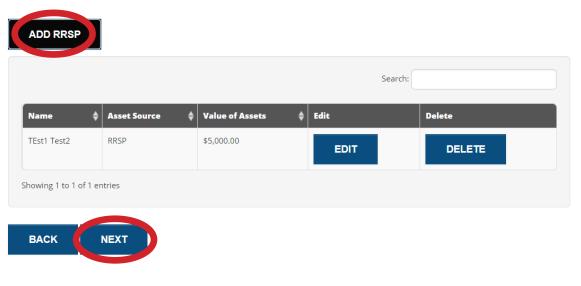

# **Tell Us About RRSPs**Please choose the name of the applicant in the drop down menu. Enter the value of the asset. Click Save. **Tell Us About RRSPs Asset Details Test 1** Test2 **What type of asset is this?\* RRSP**What is the value of this asset?\* **5000.00**

Please repeat the process for any additional assets or applicants. Then click next.

SAVE

CANCEL