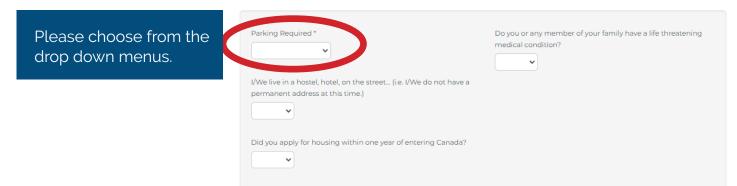

# **VEHICLES**

- 1. If you have a vehicle and require parking please click add vehicles, add details and save.
- 2. If you do not require parking click next.

Parking is limited at all buildings. If you have a vehicle but do not require parking, please skip the que<u>stion</u>