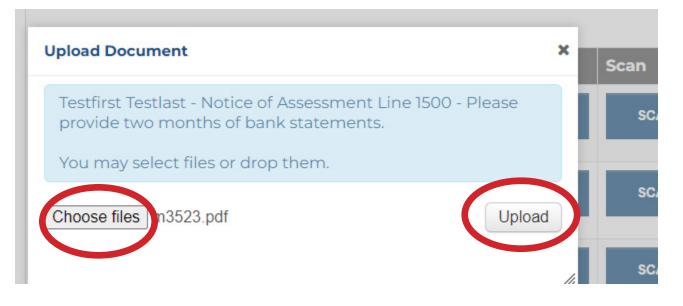

## **Bank Statement**

Please add scans of two months bank statements under the documents tab

Please choose the name of the applicant in the drop down menu.

Click Save.

| Ay<br>Applica         | * Denotes a required field               |                  |
|-----------------------|------------------------------------------|------------------|
| o-Applicant           | Ν                                        | UPLOAD DOCUMENTS |
| o-Applicants<br>ncome | Bank Statement                           |                  |
| Notice of Assessment  | Tell Us About Bank Statement             | ×                |
| Bank Statement        | F                                        | A                |
| ssets                 | Income Details                           |                  |
| ets                   |                                          |                  |
| ehicles               | Who does this bank statement belong to?* |                  |
| lousing Preferences   | The decision additional decision of the  | Delete           |
| uilding Complexes     |                                          |                  |
| rocuments             | Testfirst Testlast                       | DELETE           |
| ign and Sul           | What type of income is this?             |                  |
| pplication State      | Bank Statements                          |                  |

Uploading documents. Please upload your Notice of Assessment and 2 months of bank statements for proof of income. Applications will not be accepted until all documentation has been received.

After clicking 'Choose files" the files you have on your computer will pop up. Please choose the file or picture and click "open or upload". Instructions vary from computer to computer.